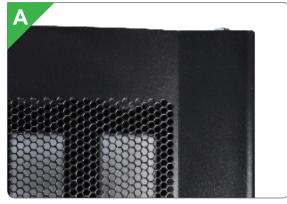

#### Excellent vented doors

High density vented single front door and split rear door,vented area more than 78% of the door area.

## SERVER NETWORK RACK Features

High-density perforated front door (single open)with over 110 turning degree.

High-density perforated rear door(dual open)enable equipment ventilation and reliable operation with ventilation rate above 78%.