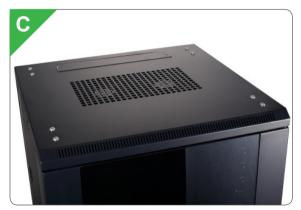

Fan tray (with 4 fans) allow air flow in the cabinet.

Lockable and removable side panels, the side panel lock is optional.

Easy structure for assembly will shorten your work period.

Adjustment is quick and convenient can slide them to the required depth and refasten.