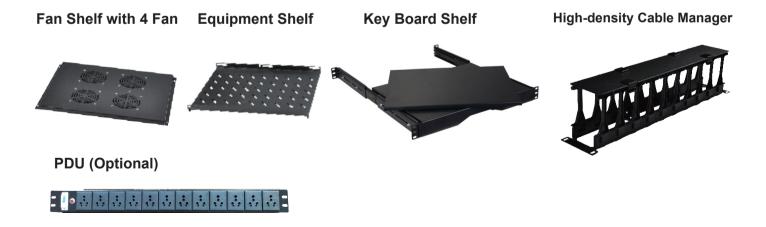

Fan tray (with 4 fans) allow air flow in the cabinet.

Lockable and removable side panels, the side panel lock is optional.

Easy structure for assembly will shorten your work period.

Adjustment is quick and convenient can slide them to the required depth and refasten.

### Components of SNB Series

| S/N | Name                  | Quantity |
|-----|-----------------------|----------|
| 1   | Top cover             | 1        |
| 2   | Bottom plate          | 1        |
| 3   | Door frame            | 2        |
| 4   | Front door            | 1        |
| 5   | Rear door             | 1        |
| 6   | Side panel            | 2        |
| 7   | Horizontal beam       | 6        |
| 8   | Vertical rail         | 4        |
| 9   | Cable management rail | 2        |
| 10  | Connecting box        | 12       |
| 11  | Castor(2 with brake)  | 4        |
| 12  | Levelling feet        | 4        |