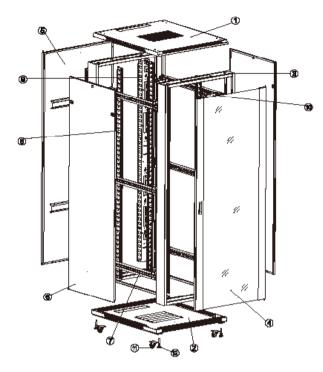

### Components of SNB Series

| S/N | Name                  | Quantity |
|-----|-----------------------|----------|
| 1   | Top cover             | 1        |
| 2   | Bottom plate          | 1        |
| 3   | Door frame            | 2        |
| 4   | Front door            | 1        |
| 5   | Rear door             | 1        |
| 6   | Side panel            | 2        |
| 7   | Horizontal beam       | 6        |
| 8   | Vertical rail         | 4        |
| 9   | Cable management rail | 2        |
| 10  | Connecting box        | 12       |
| 11  | Castor(2 with brake)  | 4        |
| 12  | Levelling feet        | 4        |