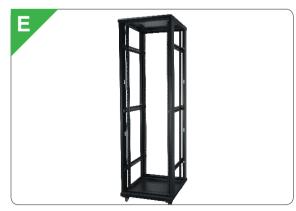

# SNB SERIES SERVER NETWORK RACK

0

42U Sizes

BPE SNB series rack specially designed for network servers of high density in IT environment. With accessories of bracket, cable manager, PDU fixing slot, high quality locks, supply safe place for important IT equipment.

### Highlights

Solid doors

Standard solid doors.

Easy Transportation

SNB series Server / network cabinet can be shipped in knockdown packing, which will save 2/3 space than assembled

#### Excellent vented doors

High density vented single front door and split rear door,vented area more than 78% of the door area.

#### High loading capacity

Static loading capacity up to 1250KG.