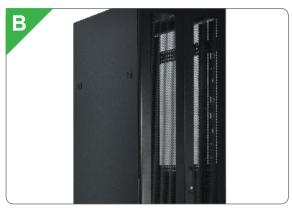

### Highlights

Solid doors

Standard solid doors.

Easy Transportation

SNB series Server / network cabinet can be shipped in knockdown packing, which will save 2/3 space than assembled

## SERVER NETWORK RACK Features

High-density perforated front door (single open)with over 110 turning degree.

High-density perforated rear door(dual open)enable equipment ventilation and reliable operation with ventilation rate above 78%.