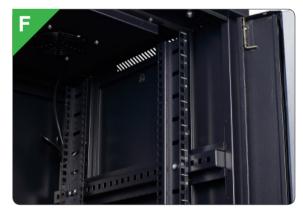

## SERVER NETWORK RACK Features

High-density perforated front door (single open)with over 110 turning degree.

High-density perforated rear door(dual open)enable equipment ventilation and reliable operation with ventilation rate above 78%.

Fan tray (with 4 fans) allow air flow in the cabinet.

Lockable and removable side panels, the side panel lock is optional.

Easy structure for assembly will shorten your work period.

Adjustment is quick and convenient can slide them to the required depth and refasten.