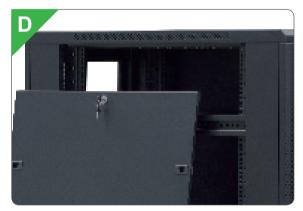

Fan tray (with 4 fans) allow air flow in the cabinet.

Lockable and removable side panels, the side panel lock is optional.

Easy structure for assembly will shorten your work period.

Adjustment is quick and convenient can slide them to the required depth and refasten.