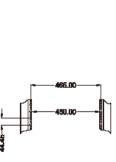

### Main Dimension of BNB Series

Bottom View

Front View

Mounting Dimension

Side View

Rear View

Rear View(without rear door)

#### Specifications

| Model     | Capacity<br><sup>(U)</sup> | Dimension<br>W*D*H(mm) | <b>BU Packing Dimension</b> |                 | KD Packing Dimension  |                       |                       |                 |
|-----------|----------------------------|------------------------|-----------------------------|-----------------|-----------------------|-----------------------|-----------------------|-----------------|
|           |                            |                        | W*D*H(mm)                   | Volume<br>(CBM) | Carton A<br>W*D*H(mm) | Carton B<br>W*D*H(mm) | Carton C<br>W*D*H(mm) | Volume<br>(CBM) |
| SNB6142IK | 42                         | 600*1000*2055          | 620*1020*2070               | 1.309068        | 1980*620*320          | 620*1020*130          | 1910*60*730           | 0.475           |