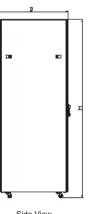

### Main Dimension of BNB Series

Bottom View

Front View

Mounting Dimension

Side View

Rear View

Rear View(without rear door)

#### Specifications

| Model     | Capacity<br><sup>(U)</sup> | Dimension<br>W*D*H(mm) | <b>BU Packing Dimension</b> |                 | KD Packing Dimension  |                       |                       |                 |
|-----------|----------------------------|------------------------|-----------------------------|-----------------|-----------------------|-----------------------|-----------------------|-----------------|
|           |                            |                        | W*D*H(mm)                   | Volume<br>(CBM) | Carton A<br>W*D*H(mm) | Carton B<br>W*D*H(mm) | Carton C<br>W*D*H(mm) | Volume<br>(CBM) |
| SNB6142IK | 42                         | 600*1000*2055          | 620*1020*2070               | 1.309068        | 1980*620*320          | 620*1020*130          | 1910*60*730           | 0.475           |